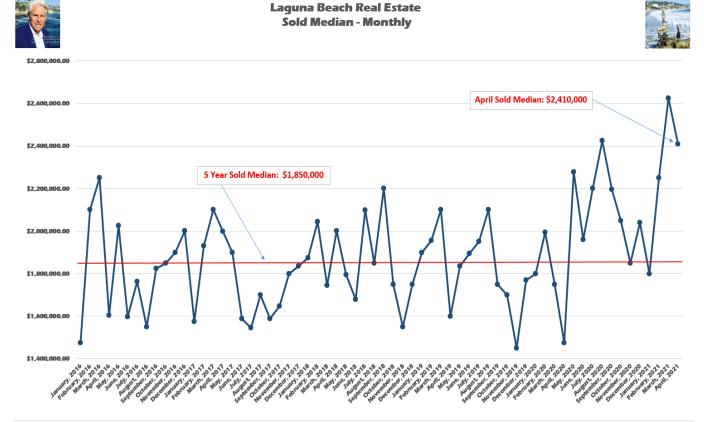

### Real Estate Magazine

April 2021 | [Edition #70]

SOLD MEDIAN \$2,410,000 - 215,000 | \$ PER SQ FT \$1,252 - 14 | SUPPLY 2.2 MONTHS - .9 | 30-YEAR JUMBO 3.12% - .37

# Laguna Set to Soar - Again

\$ Per Sq Ft Goes Parabolic | Listings Evaporate | Supply Implodes

The table is set. With a 95% probability the Laguna Beach sold median will rally in May. Likely, it will soar. Although it declined \$215,000 in April settling \$2,410,000, the active and pending medians soared to \$3,895,000 and \$2,895,000, respectively – the highest prints ever. Both of my short-term price indicators – the Pending Indicator and the Spread Indicator are flashing strong up signals.