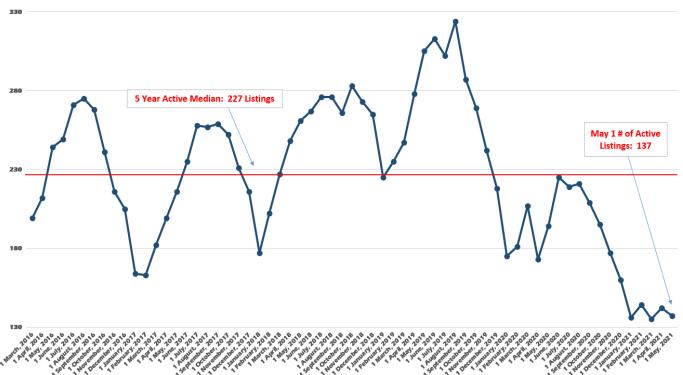

In the last 12 months the three-month \$ per square foot is up 44%. It went from \$865 last May to \$1,254 last

month. Chart below.

Active listings are few and far between. The six lowest monthly prints of active listings in the last 5 years have occurred in the last 6 months.

With only 137 active listings as of May 1<sup>st</sup> and 61 closings in April, the supply of homes has plunged to 2.2 months: the lowest print in the 5+ years I have tracked Laguna Beach real estate.