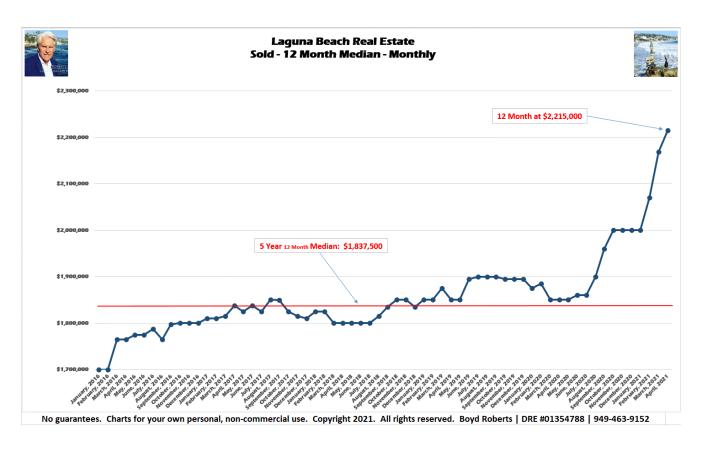

# Laguna Set to Soar - Again

\$ Per Sq Ft Goes Parabolic | Listings Evaporate | Supply Implodes

The table is set. With a 95% probability the Laguna Beach sold median will rally in May. Likely, it will soar. Although it declined \$215,000 in April settling \$2,410,000, the active and pending medians soared to \$3,895,000 and \$2,895,000, respectively – the highest prints ever. Both of my short-term price indicators – the Pending Indicator and the Spread Indicator are flashing strong up signals.