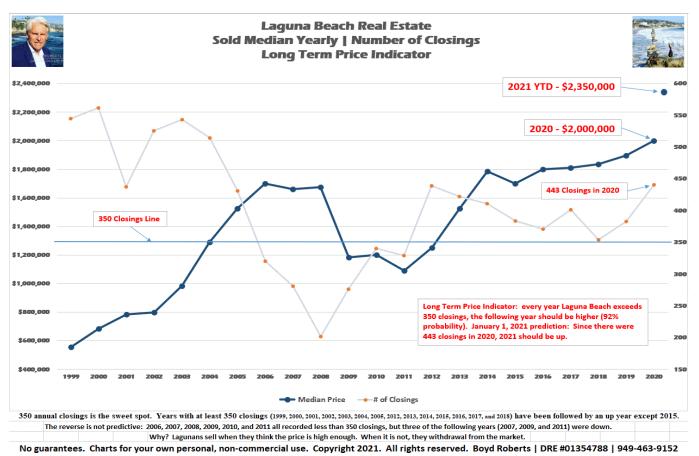

# Laguna Set to Soar - Again

\$ Per Sq Ft Goes Parabolic | Listings Evaporate | Supply Implodes

The table is set. With a 95% probability the Laguna Beach sold median will rally in May. Likely, it will soar. Although it declined \$215,000 in April settling \$2,410,000, the active and pending medians soared to \$3,895,000 and \$2,895,000, respectively – the highest prints ever. Both of my short-term price indicators – the Pending Indicator and the Spread Indicator are flashing strong up signals.