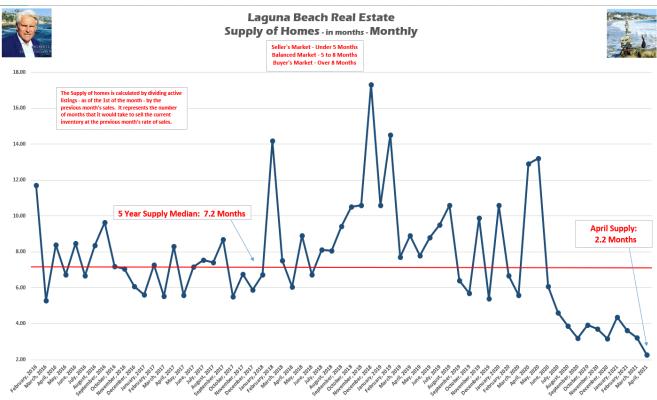

With only 137 active listings as of May 1<sup>st</sup> and 61 closings in April, the supply of homes has plunged to 2.2 months: the lowest print in the 5+ years I have tracked Laguna Beach real estate.