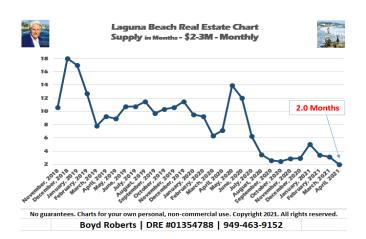

With only 137 active listings as of May 1<sup>st</sup> and 61 closings in April, the supply of homes has plunged to 2.2 months: the lowest print in the 5+ years I have tracked Laguna Beach real estate.