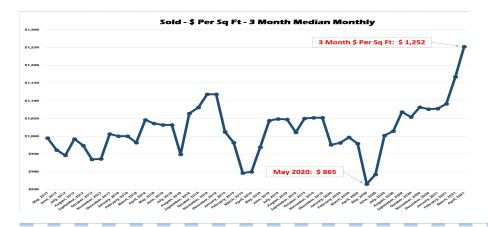

In the last 12 months the three-month \$ per square foot is up 44%. It went from \$865 last May to \$1,254 last

month. Chart below.

Active listings are few and far between. The six lowest monthly prints of active listings in the last 5 years have occurred in the last 6 months.