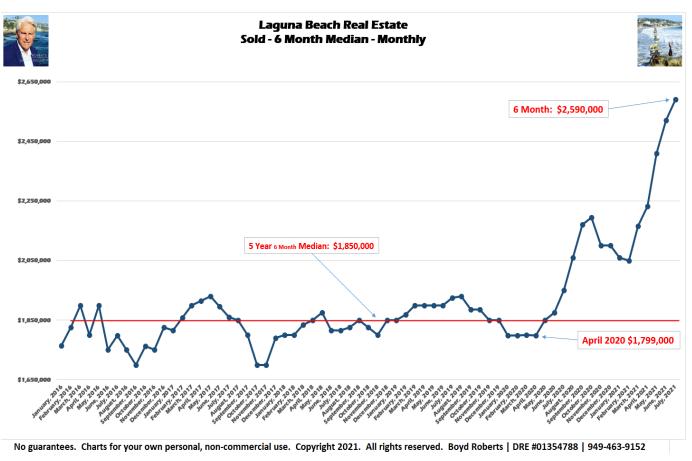

Evidenced by the 1-month, 3-month, 6-month, 12-month, and yearly price charts – starting on page 5 – that is exactly what happened.

What now? And is this parabolic move different?

I will never forget the 1989 spike and the subsequent crash the following year. Classic manic buying was followed by a cacophony of economic dislocations the next year: interest rates between 12 and 14%, the Savings and Loan Crisis, and a recession. The market did not start going up again until 1997.