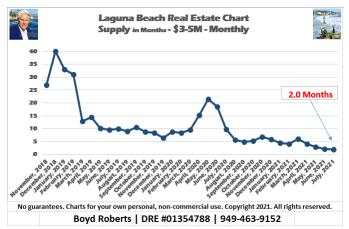

# Real Estate Magazine

July 2021 | [Edition #73]

SOLD MEDIAN \$2,500,000 - 189,000 | \$ PER SQ FT \$1,233 - 18 | SUPPLY 2.1 MONTHS + .3 | 30-YEAR JUMBO 2.75% - .37