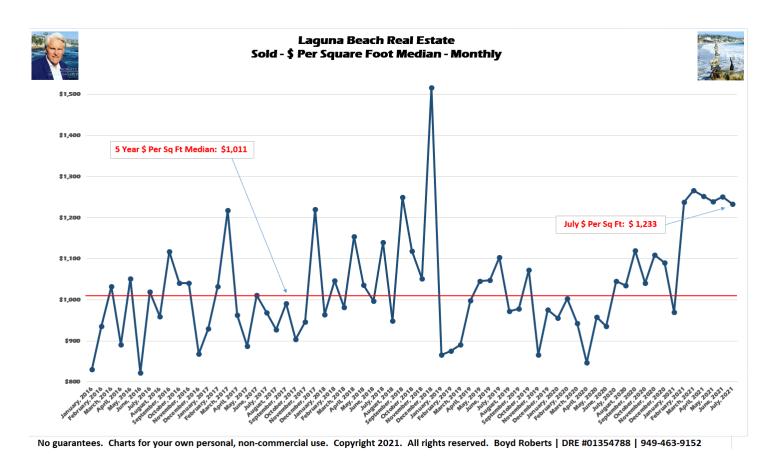

Evidenced by the 1-month, 3-month, 6-month, 12-month, and yearly price charts – starting on page 5 – that is exactly what happened.

What now? And is this parabolic move different?

I will never forget the 1989 spike and the subsequent crash the following year. Classic manic buying was followed by a cacophony of economic dislocations the next year: interest rates between 12 and 14%, the Savings and Loan Crisis, and a recession. The market did not start going up again until 1997.