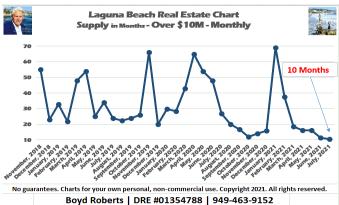

# Real Estate Magazine

July 2021 | [Edition #73]

SOLD MEDIAN \$2,500,000 - 189,000 | \$ PER SQ FT \$1,233 - 18 | SUPPLY 2.1 MONTHS + .3 | 30-YEAR JUMBO 2.75% - .37