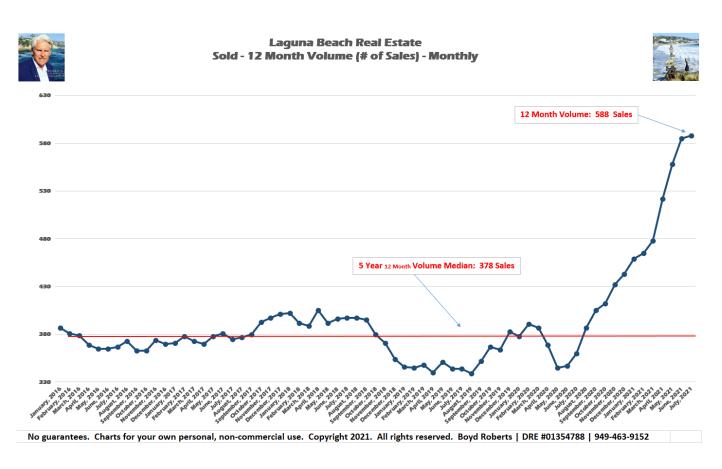

Evidenced by the 1-month, 3-month, 6-month, 12-month, and yearly price charts – starting on page 5 – that is exactly what happened.

What now? And is this parabolic move different?

I will never forget the 1989 spike and the subsequent crash the following year. Classic manic buying was followed by a cacophony of economic dislocations the next year: interest rates between 12 and 14%, the Savings and Loan Crisis, and a recession. The market did not start going up again until 1997.