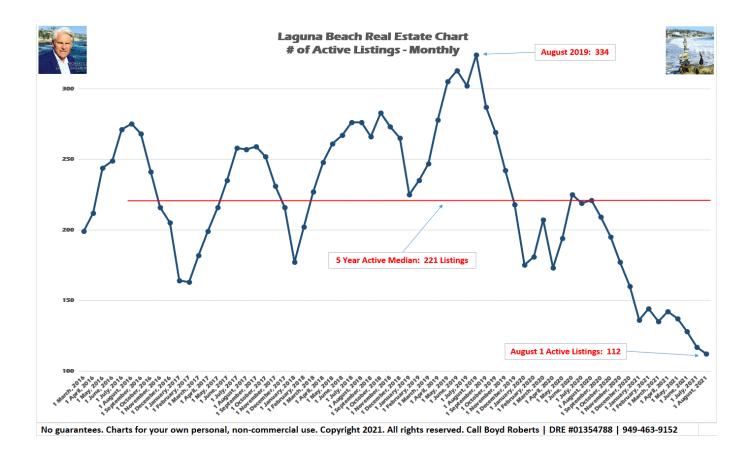

# **Historic Parabolic Move**

### Laguna Beach Up \$1.025,000 Since Shutdown Lows

ay 5, 2020, well into the shutdown, you heard it here first. Reporting on what turned out to be the exact low (in my April 2020 Broker's Take on the April 2020 market), this rapporteur said, "with the pending median \$920,000 higher than April's print prices should rally soon." Then 4 months later on September 17<sup>th</sup> I said, "if Laguna Beach real estate was a stock, I would say it is about to go parabolic."

Evidenced by the 1-month, 3-month, 6-month, 12-month, and yearly price charts – starting on page 5 – that is exactly what happened.

What now? And is this parabolic move different?

I will never forget the 1989 spike and the subsequent crash the following year. Classic manic buying was followed by a cacophony of economic dislocations the next year: interest rates between 12 and 14%, the Savings and Loan Crisis, and a recession. The market did not start going up again until 1997.