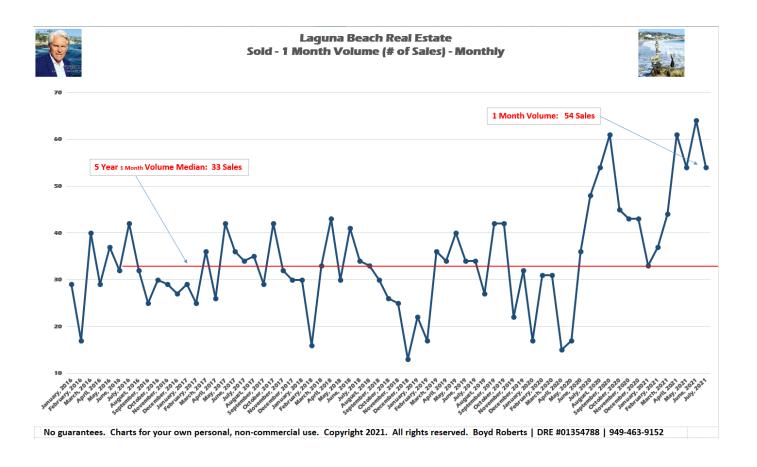

Evidenced by the 1-month, 3-month, 6-month, 12-month, and yearly price charts – starting on page 5 – that is exactly what happened.

What now? And is this parabolic move different?

I will never forget the 1989 spike and the subsequent crash the following year. Classic manic buying was followed by a cacophony of economic dislocations the next year: interest rates between 12 and 14%, the Savings and Loan Crisis, and a recession. The market did not start going up again until 1997.