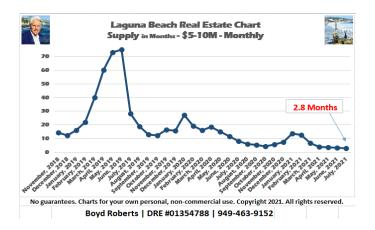

# Real Estate Magazine

July 2021 | [Edition #73]

SOLD MEDIAN \$2,500,000 - 189,000 | \$ PER SQ FT \$1,233 - 18 | SUPPLY 2.1 MONTHS + .3 | 30-YEAR JUMBO 2.75% - .37