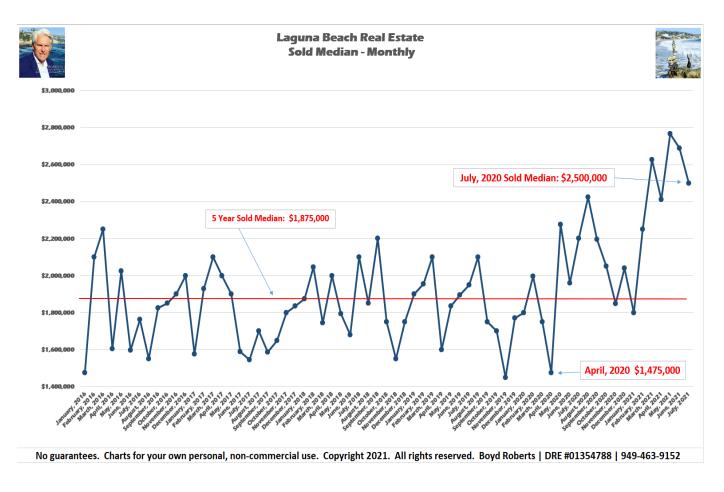

# **Historic Parabolic Move**

### Laguna Beach Up \$1.025,000 Since Shutdown Lows

ay 5, 2020, well into the shutdown, you heard it here first. Reporting on what turned out to be the exact low (in my April 2020 Broker's Take on the April 2020 market), this rapporteur said, "with the pending median \$920,000 higher than April's print prices should rally soon." Then 4 months later on September 17<sup>th</sup> I said, "if Laguna Beach real estate was a stock, I would say it is about to go parabolic."

Evidenced by the 1-month, 3-month, 6-month, 12-month, and yearly price charts – starting on page 5 – that is exactly what happened.

What now? And is this parabolic move different?

I will never forget the 1989 spike and the subsequent crash the following year. Classic manic buying was followed by a cacophony of economic dislocations the next year: interest rates between 12 and 14%, the Savings and Loan Crisis, and a recession. The market did not start going up again until 1997.

Then in 2007 – after appreciating two-fold - the mortgage market seized up and we had the sharpest economic implosion since the 1930s. Not surprisingly, prices crashed again.

I am not saying this time is different, but the foundation of this 2021 market is solid: we did just come out of a mini depression, the government is throwing trillions of dollars into the economy, mortgage underwriting is solid, and mortgage rates are well below 3%.