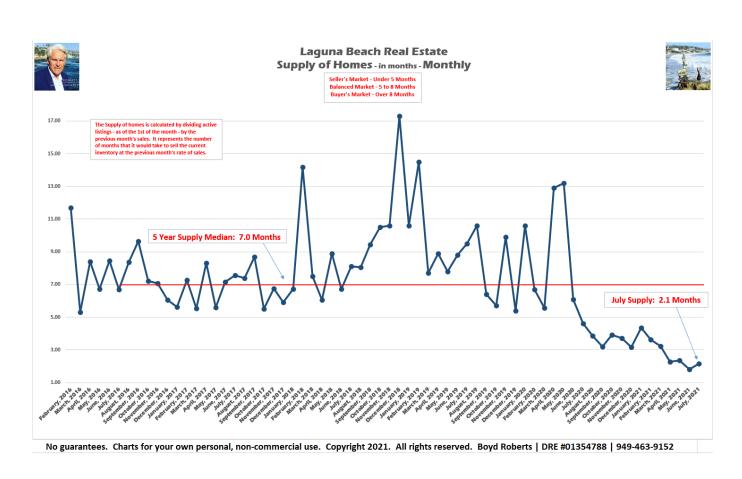

# Real Estate Magazine

July 2021 | [Edition #73]

SOLD MEDIAN \$2,500,000 - 189,000 | \$ PER SQ FT \$1,233 - 18 | SUPPLY 2.1 MONTHS + .3 | 30-YEAR JUMBO 2.75% - .37