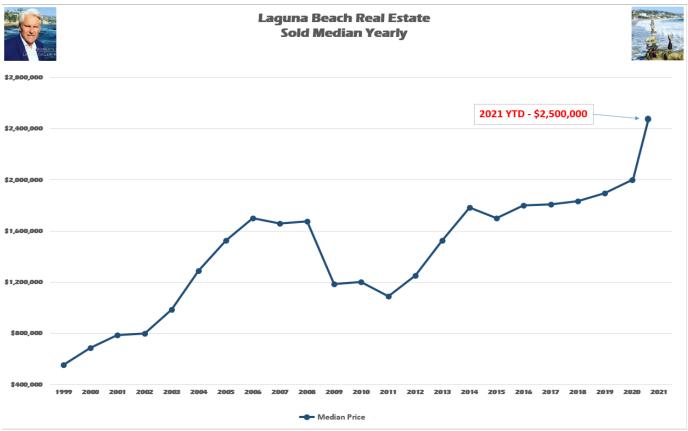

# **Historic Parabolic Move**

### Laguna Beach Up \$1.025,000 Since Shutdown Lows

ay 5, 2020, well into the shutdown, you heard it here first. Reporting on what turned out to be the exact low (in my April 2020 Broker's Take on the April 2020 market), this rapporteur said, "with the pending median \$920,000 higher than April's print prices should rally soon." Then 4 months later on September 17<sup>th</sup> I said, "if Laguna Beach real estate was a stock, I would say it is about to go parabolic."

Evidenced by the 1-month, 3-month, 6-month, 12-month, and yearly price charts – starting on page 5 – that is exactly what happened.

What now? And is this parabolic move different?

I will never forget the 1989 spike and the subsequent crash the following year. Classic manic buying was followed by a cacophony of economic dislocations the next year: interest rates between 12 and 14%, the Savings and Loan Crisis, and a recession. The market did not start going up again until 1997.

Then in 2007 – after appreciating two-fold - the mortgage market seized up and we had the sharpest economic implosion since the 1930s. Not surprisingly, prices crashed again.

I am not saying this time is different, but the foundation of this 2021 market is solid: we did just come out of a mini depression, the government is throwing trillions of dollars into the economy, mortgage underwriting is solid, and mortgage rates are well below 3%.