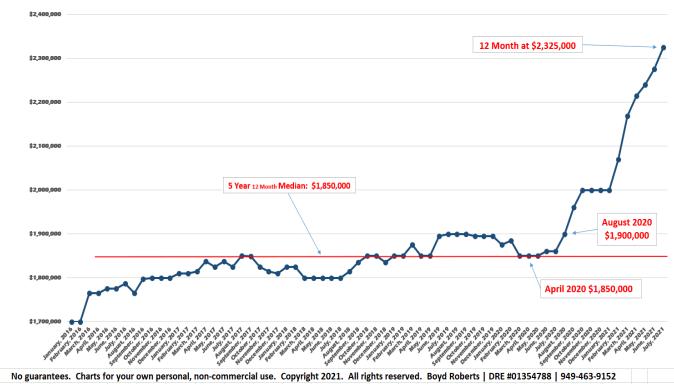

Evidenced by the 1-month, 3-month, 6-month, 12-month, and yearly price charts – starting on page 5 – that is exactly what happened.

What now? And is this parabolic move different?

I will never forget the 1989 spike and the subsequent crash the following year. Classic manic buying was followed by a cacophony of economic dislocations the next year: interest rates between 12 and 14%, the Savings and Loan Crisis, and a recession. The market did not start going up again until 1997.