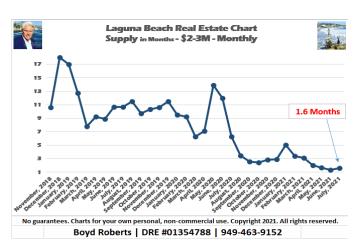

# Real Estate Magazine

July 2021 | [Edition #73]

SOLD MEDIAN \$2,500,000 - 189,000 | \$ PER SQ FT \$1,233 - 18 | SUPPLY 2.1 MONTHS + .3 | 30-YEAR JUMBO 2.75% - .37