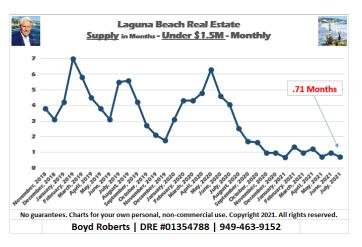

r's Market<br>Seller's Market<br>Seller's Market<br>Seller's Market |
| \$10,000,000 +                                                                                                                    | 10 Months                                              | Buyer's Market                                                                              |

Balanced Market 5 to 7.9 Months

## **Price Forecasts**

Short-Term PENDING INDICATOR Forecast for August (As of 8/1/2021) No Signal Short-Term SPREAD INDICATOR Forecast for August (As of 8/1/2021) No Signal Long-Term PRICE INDICATOR Forecast for 2021 (As of 11/1/2020) Up













#### Laguna Beach Real Estate Sold - 12 Month Median - Monthly





# YOUR AD HERE

CALL

Boyd Roberts 949-463-9152













## **Sector Supply Charts**













Seller's Market - Under 5 Months | Balanced Market - 5 to 8 Months | Buyer's Market - Over 8 Months