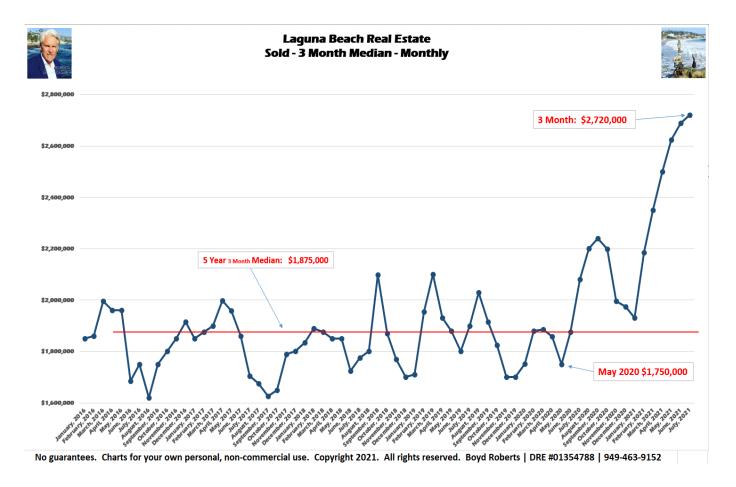

# **Historic Parabolic Move**

### Laguna Beach Up \$1.025,000 Since Shutdown Lows

ay 5, 2020, well into the shutdown, you heard it here first. Reporting on what turned out to be the exact low (in my April 2020 Broker's Take on the April 2020 market), this rapporteur said, "with the pending median \$920,000 higher than April's print prices should rally soon." Then 4 months later on September 17<sup>th</sup> I said, "if Laguna Beach real estate was a stock, I would say it is about to go parabolic."

Evidenced by the 1-month, 3-month, 6-month, 12-month, and yearly price charts – starting on page 5 – that is exactly what happened.

What now? And is this parabolic move different?

I will never forget the 1989 spike and the subsequent crash the following year. Classic manic buying was followed by a cacophony of economic dislocations the next year: interest rates between 12 and 14%, the Savings and Loan Crisis, and a recession. The market did not start going up again until 1997.

Then in 2007 – after appreciating two-fold - the mortgage market seized up and we had the sharpest economic implosion since the 1930s. Not surprisingly, prices crashed again.

I am not saying this time is different, but the foundation of this 2021 market is solid: we did just come out of a mini depression, the government is throwing trillions of dollars into the economy, mortgage underwriting is solid, and mortgage rates are well below 3%.