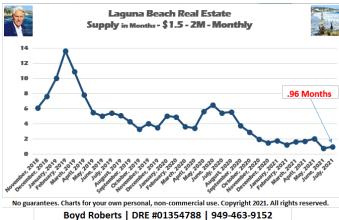

s Market<br>Seller's Market<br>Seller's Market<br>Seller's Market |
| \$10,000,000 +                                                                                                                    | 10 Months                                              | Buyer's Market                                                                              |

Balanced Market 5 to 7.9 Months

## **Price Forecasts**

Short-Term PENDING INDICATOR Forecast for August (As of 8/1/2021) No Signal Short-Term SPREAD INDICATOR Forecast for August (As of 8/1/2021) No Signal Long-Term PRICE INDICATOR Forecast for 2021 (As of 11/1/2020) Up













#### Laguna Beach Real Estate Sold - 12 Month Median - Monthly





# YOUR AD HERE

CALL

Boyd Roberts 949-463-9152













## **Sector Supply Charts**













Seller's Market - Under 5 Months | Balanced Market - 5 to 8 Months | Buyer's Market - Over 8 Months