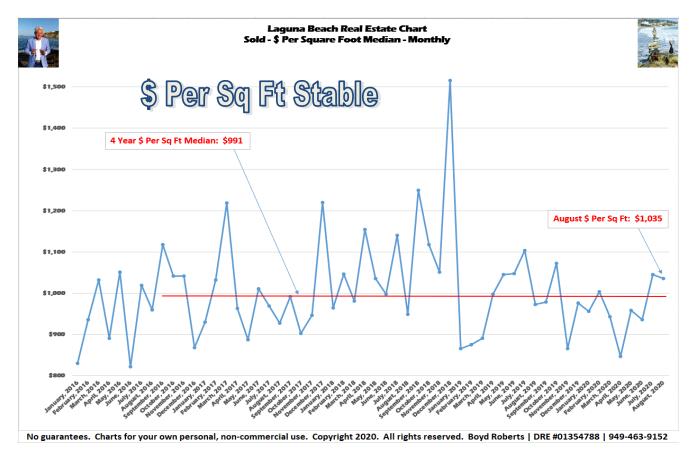

#### **Escrow Activity at 4 Year High | Time to List**

If Laguna Beach real estate was a stock, I would say it is about to go parabolic.

On an impressive 54 closings – median sold prices rallied \$225,000 finishing at a record \$2,425,000. With the YTD now at \$2,000,000, 2020 will likely be another year for the record books (charts page 7). The median \$ per square foot finished at \$1,035 (chart page 8). The median price reduction was \$195,000 or 6.8%.