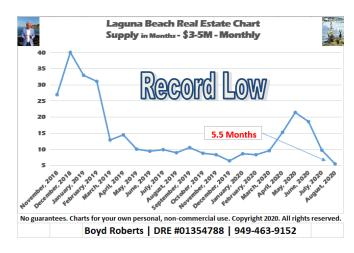

The August supply of homes – at 3.8 months – is the lowest I have ever documented and is a definite seller's market (chart page 9). The \$2-3M segment

supply at 3.4 months is especially impressive, down from 14 months in May. All market segment supply charts are on page 10.