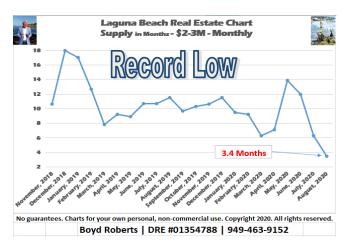

The August supply of homes – at 3.8 months – is the lowest I have ever documented and is a definite seller's market (chart page 9). The \$2-3M segment

supply at 3.4 months is especially impressive, down from 14 months in May. All market segment supply charts are on page 10.