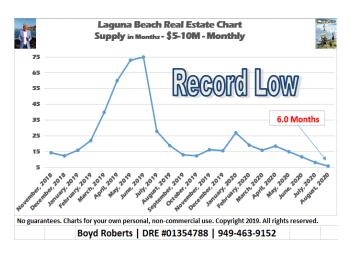

The August supply of homes – at 3.8 months – is the lowest I have ever documented and is a definite seller's market (chart page 9). The \$2-3M segment

supply at 3.4 months is especially impressive, down from 14 months in May. All market segment supply charts are on page 10.