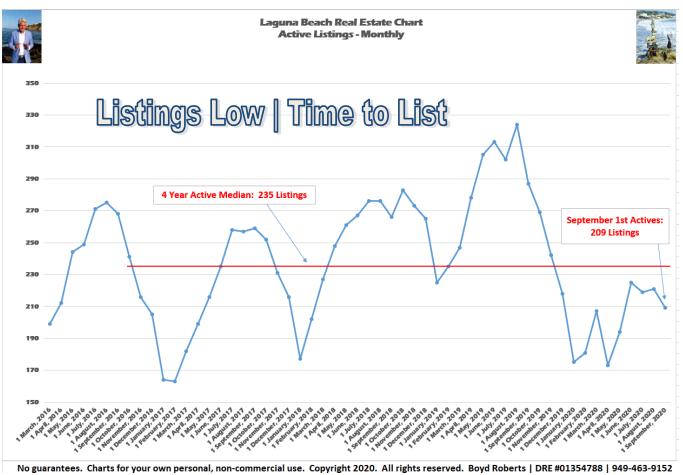

As of September 1st, escrow activity - at 74 open escrows - is the highest I have ever seen. Expect current trends to continue.

Do not miss my special \$10M+ report on page 4 and Go - Fund - Michael on page 6.