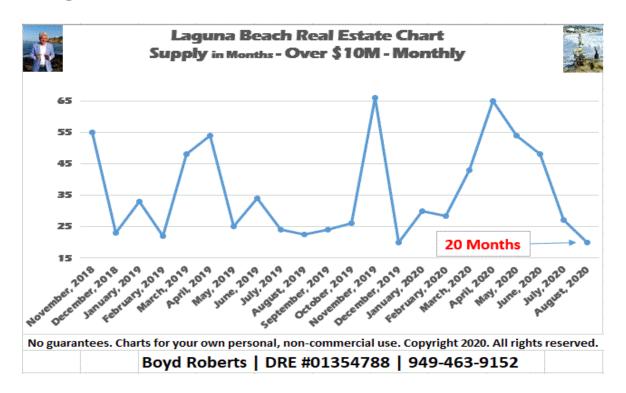

The August supply of homes – at 3.8 months – is the lowest I have ever documented and is a definite seller's market (chart page 9). The \$2-3M segment

supply at 3.4 months is especially impressive, down from 14 months in May. All market segment supply charts are on page 10.