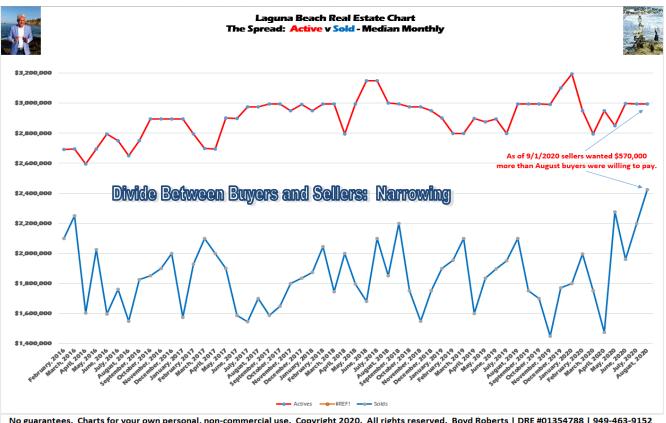

The August supply of homes – at 3.8 months – is the lowest I have ever documented and is a definite seller's market (chart page 9). The \$2-3M segment

supply at 3.4 months is especially impressive, down from 14 months in May. All market segment supply charts are on page 10.

As of September 1st, escrow activity - at 74 open escrows - is the highest I have ever seen. Expect current trends to continue.

Do not miss my special \$10M+ report on page 4 and Go - Fund - Michael on page 6.