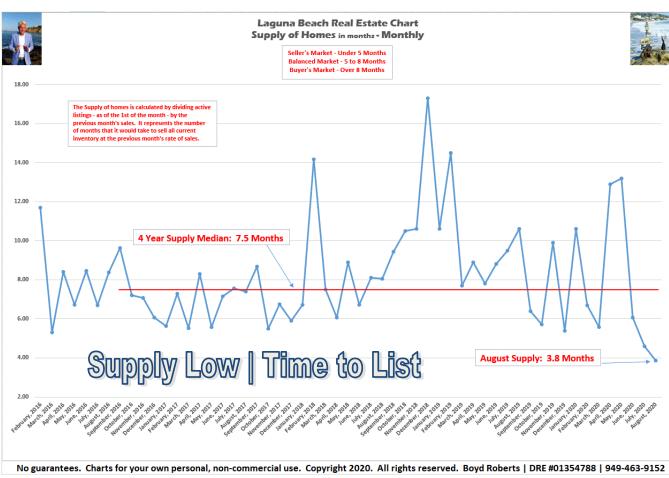

The August supply of homes – at 3.8 months – is the lowest I have ever documented and is a definite seller's market (chart page 9). The \$2-3M segment

supply at 3.4 months is especially impressive, down from 14 months in May. All market segment supply charts are on page 10.