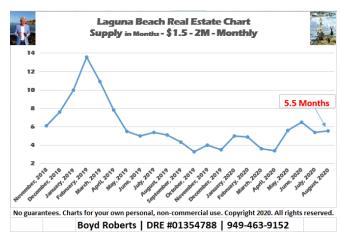

The August supply of homes – at 3.8 months – is the lowest I have ever documented and is a definite seller's market (chart page 9). The \$2-3M segment

supply at 3.4 months is especially impressive, down from 14 months in May. All market segment supply charts are on page 10.