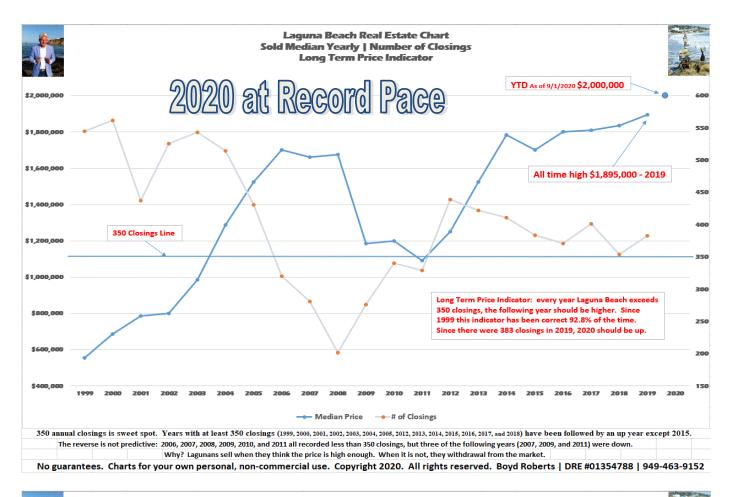

#### **Escrow Activity at 4 Year High | Time to List**

If Laguna Beach real estate was a stock, I would say it is about to go parabolic.

On an impressive 54 closings – median sold prices rallied \$225,000 finishing at a record \$2,425,000. With the YTD now at \$2,000,000, 2020 will likely be another year for the record books (charts page 7). The median \$ per square foot finished at \$1,035 (chart page 8). The median price reduction was \$195,000 or 6.8%.