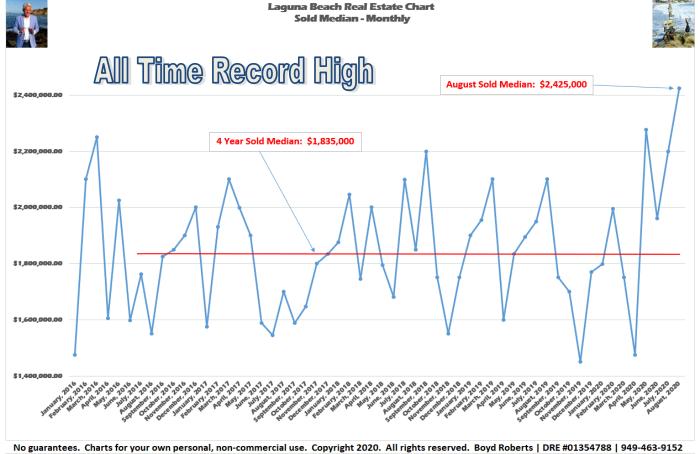

### **Laguna Price Records Shattered**

#### **Escrow Activity at 4 Year High | Time to List**

If Laguna Beach real estate was a stock, I would say it is about to go parabolic.

On an impressive 54 closings – median sold prices rallied \$225,000 finishing at a record \$2,425,000. With the YTD now at \$2,000,000, 2020 will likely be another year for the record books (charts page 7). The median \$ per square foot finished at \$1,035 (chart page 8). The median price reduction was \$195,000 or 6.8%.

The August supply of homes – at 3.8 months – is the lowest I have ever documented and is a definite seller's market (chart page 9). The \$2-3M segment

supply at 3.4 months is especially impressive, down from 14 months in May. All market segment supply charts are on page 10.