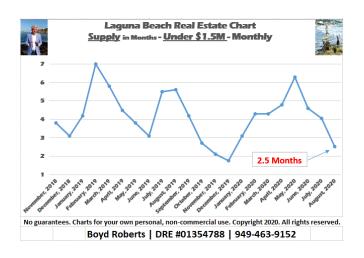

The August supply of homes – at 3.8 months – is the lowest I have ever documented and is a definite seller's market (chart page 9). The \$2-3M segment

supply at 3.4 months is especially impressive, down from 14 months in May. All market segment supply charts are on page 10.