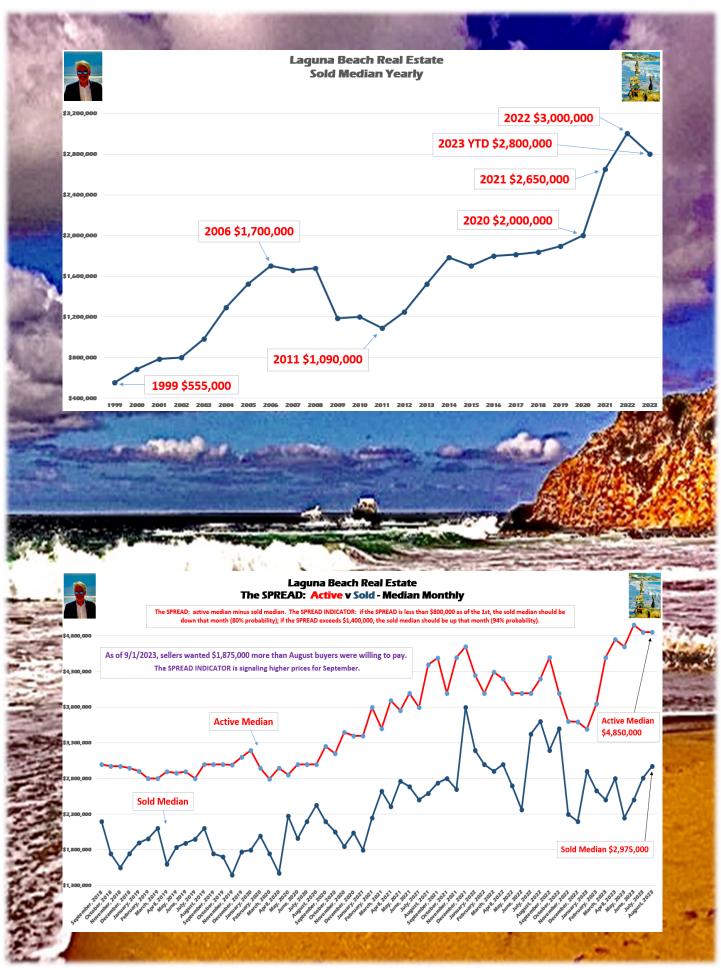

### **\$PSF Surges \$525 Since June**

As predicted, Laguna Beach sold prices rose in August. The median was up \$165,000, finishing at \$2,975,000. Dollars per square foot accelerated \$128 to \$1,723 - the second highest print ever. Days on market was 25 days. Charts pages 5,7

The short-term Spread Indicator for the sixth month in a row - is forecasting higher prices. For the record, since February 2016, there have been 19 Spread Indicator "up" signals. Eighteen have been correct. My other two price indicators are neutral. Chart page 5

**CHART OF THE MONTH - \$PSF** YEARLY. Despite the Pandemic, an economic depression, and a sharp bear market in stocks in 2020, the Laguna Beach sold median dollars per square foot soared to a record \$1,045. In 2021 it surged to \$1,239. 2022 was parabolic at \$1,541. Year-to-date - at \$1,506 -Laguna's favorite measure of value has largely retaining its impressive gains. Chart page 7 | ALL CHARTS ON WEBSITE

### **August 2023 Sales Data**

| Active Median (As of 9/1/2023)                                                                       | \$ 4,850,000                                                                          | 131 Listings                                                             |  |
|------------------------------------------------------------------------------------------------------|---------------------------------------------------------------------------------------|--------------------------------------------------------------------------|--|
| \$ per Square Foot Median                                                                            |                                                                                       | \$ 1,883                                                                 |  |
| Pending Median (As of 9/1/2023)                                                                      | \$ 2,795,000                                                                          | 27 Listings                                                              |  |
| \$ per Square Foot Median                                                                            |                                                                                       | \$ 1,491                                                                 |  |
| Sold August 2023 Median                                                                              | \$ 2,975,000                                                                          | 25 Sales                                                                 |  |
| Price Reduction Median Days on Market Median \$ Per Square Foot Median                               | \$ 104,000                                                                            | 3.8 %<br>25 Days<br>\$ 1,723                                             |  |
| Sold 3 Month Median                                                                                  | \$ 2,810,000                                                                          | 64 Sales                                                                 |  |
| \$ Per Square Foot Median                                                                            |                                                                                       | \$ 1,587                                                                 |  |
| Sold 6 Month Median<br>Sold 12 Month Median                                                          | \$ 2,800,000<br>\$ 2,800,000                                                          | 143 Sales<br>238 Sales                                                   |  |
| Price Reduction Median \$ Per Square Foot Median                                                     | \$ 202,000                                                                            | 6.8 %<br>\$ 1,479                                                        |  |
| Sold 2022 Median                                                                                     | \$ 3,000,000                                                                          | 322 Sales                                                                |  |
| Sold 2023 YTD                                                                                        | \$ 2,800,000                                                                          | 171 Sales                                                                |  |
| PENDING INDICATOR (Pending - Solo<br>SPREAD INDICATOR (Active - Sold)                                | - \$ 180,000<br>+ \$1,875,000                                                         |                                                                          |  |
| August Absorption (Sold to Active Ratio                                                              | 19 %                                                                                  |                                                                          |  |
| August Pending Absorption (Pending to August Closing Ratio (Pending to Sold)                         | 20 %<br>92 %                                                                          |                                                                          |  |
| August Supply August 3 Month Supply                                                                  | <ul><li>5.2 Months</li><li>6.1 Months</li></ul>                                       | Balanced Market<br>Balanced Market                                       |  |
| \$1,499,999 -<br>\$1,500,000 - \$1,999,999<br>\$2,000,000 - \$2,999,999<br>\$3,000,000 - \$4,999,999 | <ul><li>2.5 Months</li><li>1.8 Months</li><li>3.1 Months</li><li>6.6 Months</li></ul> | Seller's Market<br>Seller's Market<br>Seller's Market<br>Balanced Market |  |
| \$5,000,000 - \$9,999,999<br>\$10,000,000 +                                                          | 8.1 Months 48 Months                                                                  | Balanced Market<br>Buyer's Market                                        |  |
|                                                                                                      |                                                                                       |                                                                          |  |

### **Price Forecasts**

| Short-Term PENDING INDICATOR Forecast for September | No Signal        |
|-----------------------------------------------------|------------------|
| Short-Term SPREAD INDICATOR Forecast for September  | <b>UP Signal</b> |
| Long-Term PRICE INDICATOR Forecast for 2023         | No Signal        |