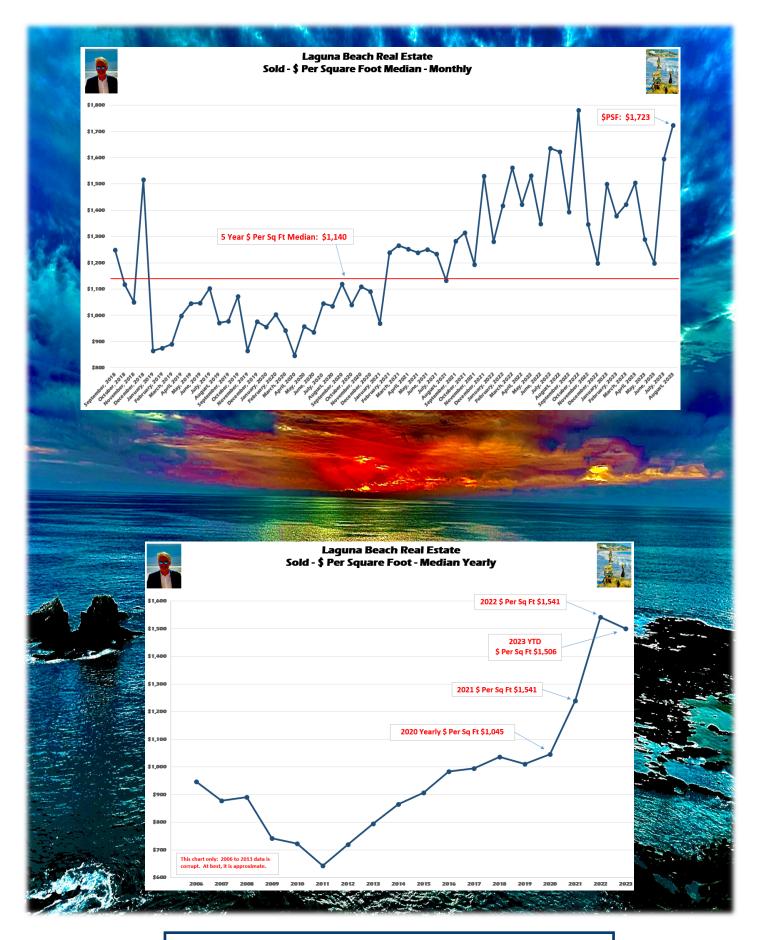

### **\$PSF Surges \$525 Since June**

As predicted, Laguna Beach sold prices rose in August. The median was up \$165,000, finishing at \$2,975,000. Dollars per square foot accelerated \$128 to \$1,723 - the second highest print ever. Days on market was 25 days. Charts pages 5,7

**CHART OF THE MONTH - \$PSF** YEARLY. Despite the Pandemic, an economic depression, and a sharp bear market in stocks in 2020, the Laguna Beach sold median dollars per square foot soared to a record \$1,045. In 2021 it surged to \$1,239. 2022 was parabolic at \$1,541. Year-to-date - at \$1,506 -Laguna's favorite measure of value has largely retaining its impressive gains. Chart page 7 | ALL CHARTS ON WEBSITE