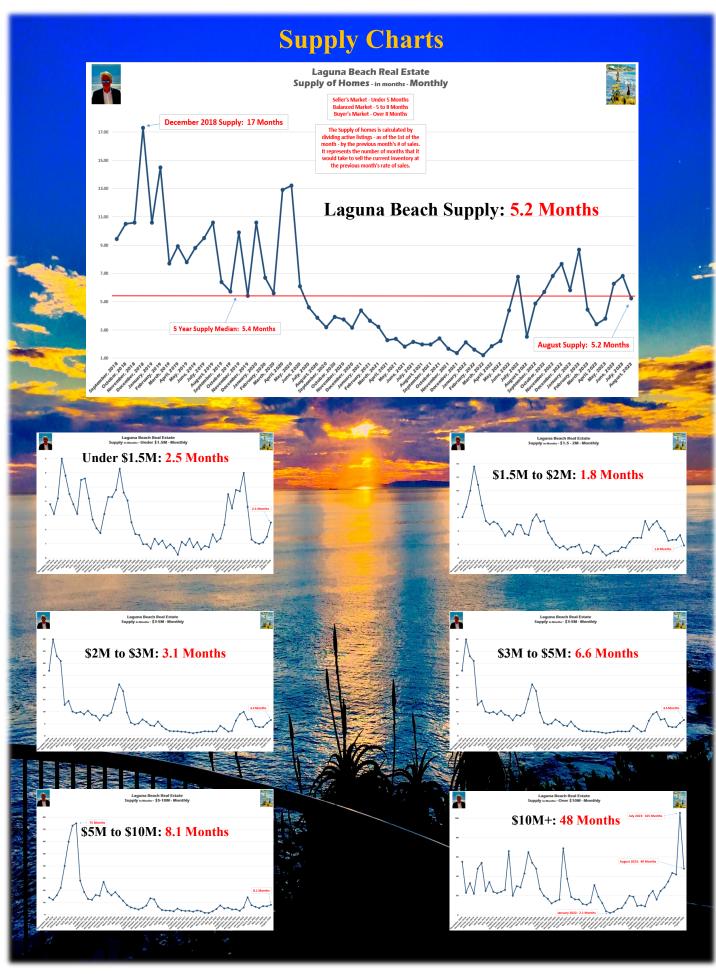

Active inventory - already historically low - may be about to drop. Since 2016 inventory has declined 80 listings, on average, from the

### **Inventory Set to Decline | Higher Prices in Forecast**

I have been saying it all year: the current market is very slow. In the most recent 12-month period there were only 238 closed sales in Laguna Beach – a record low print. For context that is 60% less volume than August 2021 and 149 listings less than the 5-year median.

### **August 2023 Sales Data**

| Active Median (As of 9/1/2023)                                                                       | \$ 4,850,000                                                                          | 131 Listings                                                             |  |
|------------------------------------------------------------------------------------------------------|---------------------------------------------------------------------------------------|--------------------------------------------------------------------------|--|
| \$ per Square Foot Median                                                                            |                                                                                       | \$ 1,883                                                                 |  |
| Pending Median (As of 9/1/2023)                                                                      | \$ 2,795,000                                                                          | 27 Listings                                                              |  |
| \$ per Square Foot Median                                                                            |                                                                                       | \$ 1,491                                                                 |  |
| Sold August 2023 Median                                                                              | \$ 2,975,000                                                                          | 25 Sales                                                                 |  |
| Price Reduction Median Days on Market Median \$ Per Square Foot Median                               | \$ 104,000                                                                            | 3.8 %<br>25 Days<br>\$ 1,723                                             |  |
| Sold 3 Month Median                                                                                  | \$ 2,810,000                                                                          | 64 Sales                                                                 |  |
| \$ Per Square Foot Median                                                                            |                                                                                       | \$ 1,587                                                                 |  |
| Sold 6 Month Median<br>Sold 12 Month Median                                                          | \$ 2,800,000<br>\$ 2,800,000                                                          | 143 Sales<br>238 Sales                                                   |  |
| Price Reduction Median \$ Per Square Foot Median                                                     | \$ 202,000                                                                            | 6.8 %<br>\$ 1,479                                                        |  |
| Sold 2022 Median                                                                                     | \$ 3,000,000                                                                          | 322 Sales                                                                |  |
| Sold 2023 YTD                                                                                        | \$ 2,800,000                                                                          | 171 Sales                                                                |  |
| PENDING INDICATOR (Pending - Solo<br>SPREAD INDICATOR (Active - Sold)                                | - \$ 180,000<br>+ \$1,875,000                                                         |                                                                          |  |
| August Absorption (Sold to Active Ratio                                                              | 19 %                                                                                  |                                                                          |  |
| August Pending Absorption (Pending to August Closing Ratio (Pending to Sold)                         | 20 %<br>92 %                                                                          |                                                                          |  |
| August Supply August 3 Month Supply                                                                  | <ul><li>5.2 Months</li><li>6.1 Months</li></ul>                                       | Balanced Market<br>Balanced Market                                       |  |
| \$1,499,999 -<br>\$1,500,000 - \$1,999,999<br>\$2,000,000 - \$2,999,999<br>\$3,000,000 - \$4,999,999 | <ul><li>2.5 Months</li><li>1.8 Months</li><li>3.1 Months</li><li>6.6 Months</li></ul> | Seller's Market<br>Seller's Market<br>Seller's Market<br>Balanced Market |  |
| \$5,000,000 - \$9,999,999<br>\$10,000,000 +                                                          | 8.1 Months 48 Months                                                                  | Balanced Market<br>Buyer's Market                                        |  |
|                                                                                                      |                                                                                       |                                                                          |  |