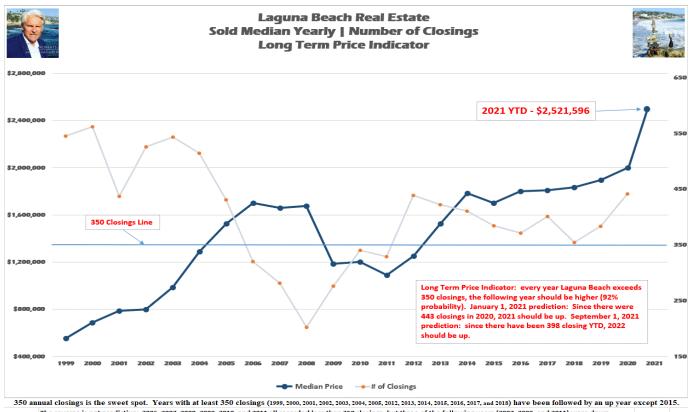

Second, the yearly median sold price for 2022 will be higher than 2021. Since 1999 every year with 350, or more, closings has been followed by an up year (except for 2015). Year-to-date we have already had 400 closings, so 2022 should be up. Again, no guarantees. Chart page 5.