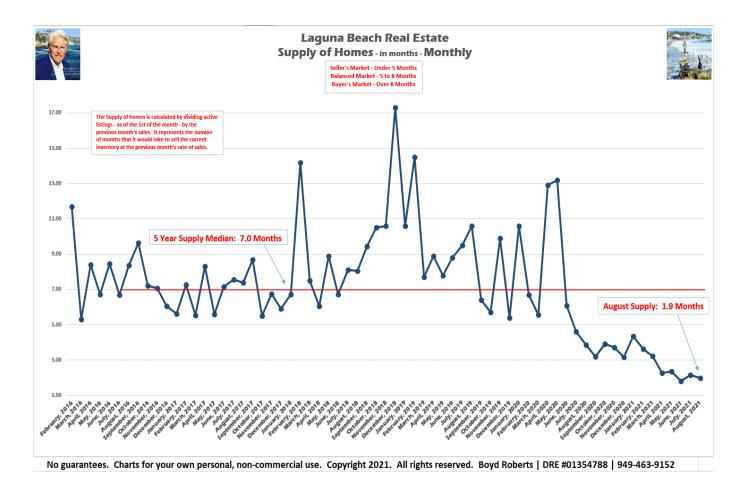

## Laguna to Rally Thru 2022 This Issue:

Market up \$1.1M Since Shutdown | Listing Crisis Looms

he sold median was up \$92,000 while the \$ per square foot fell \$101 in August. The supply of homes remained tight at just under 2 months. The supply of homes below \$1,500,000 imploded to under a quarter of one month. Charts pages 5, 6, and 9.

Listing Crisis. As of September 1<sup>st</sup>, the number of active listings came in at just 111 – the lowest print in mv 5+ vears tracking Laguna Beach real estate. The average of the last 5 September 1<sup>st</sup> prints is 257 listings. Three things. There were 56 closings in Laguna in There are 56 deals August. currently in escrow. Active inventory is cyclical. It always declines from September 1<sup>st</sup> to January 1<sup>st</sup>. In the last 5 years the average decline was 82 active listings. Charts page 6.