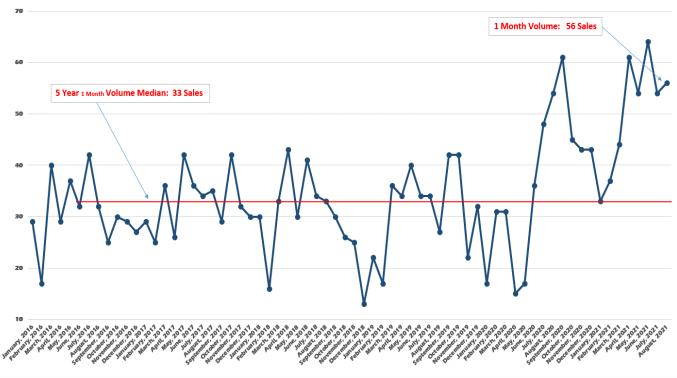

Listing Crisis. As of September 1<sup>st</sup>, the number of active listings came in at just 111 – the lowest print in mv 5+ vears tracking Laguna Beach real estate. The average of the last 5 September 1<sup>st</sup> prints is 257 listings. Three things. There were 56 closings in Laguna in There are 56 deals August. currently in escrow. Active inventory is cyclical. It always declines from September 1<sup>st</sup> to January 1<sup>st</sup>. In the last 5 years the average decline was 82 active listings. Charts page 6.