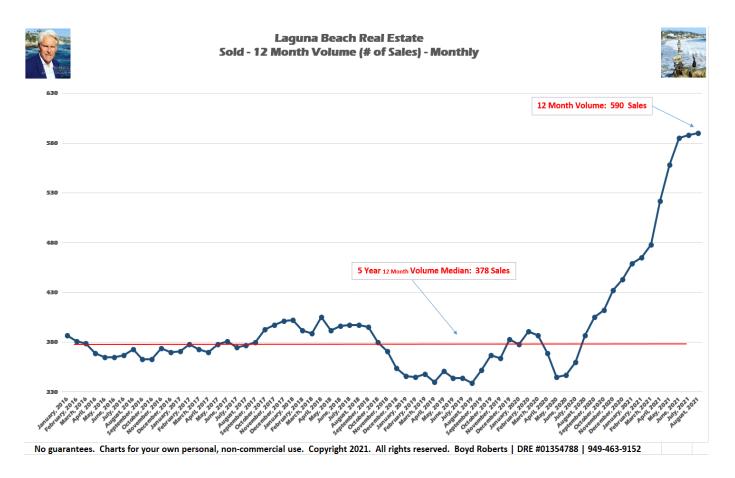

Second, the yearly median sold price for 2022 will be higher than 2021. Since 1999 every year with 350, or more, closings has been followed by an up year (except for 2015). Year-to-date we have already had 400 closings, so 2022 should be up. Again, no guarantees. Chart page 5.