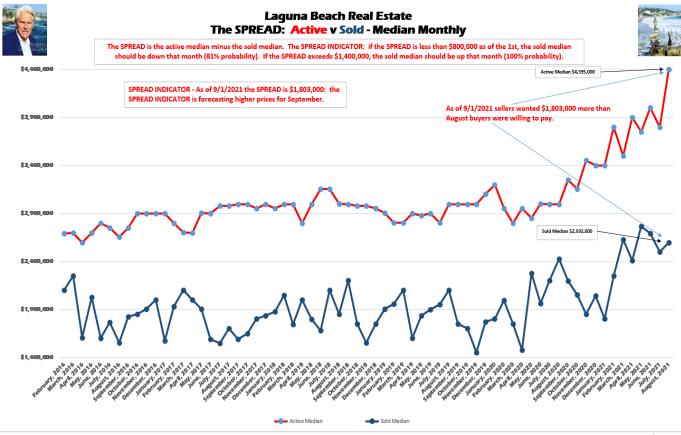

Two predictions. First, the monthly median sold price will rise in September. With the active median at \$4,395,000 and the August sold median at \$2,592,000 - a difference of \$1,803,000 - it is a near certainty that September will be up (no guarantees). In fact, every time in the past that this difference has exceeded \$1,400,000, Laguna has always been up that month. Chart page 5.