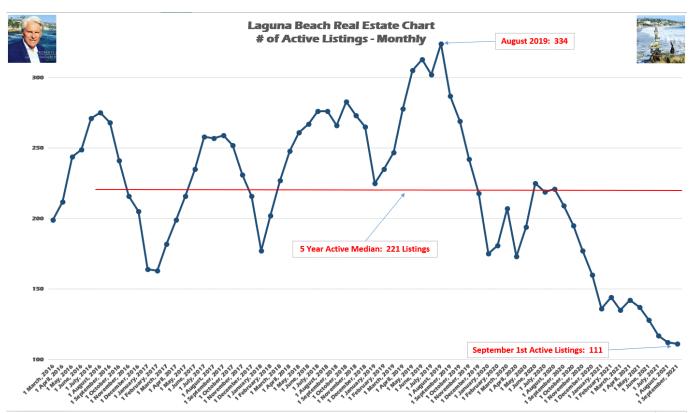

Listing Crisis. As of September 1<sup>st</sup>, the number of active listings came in at just 111 – the lowest print in mv 5+ vears tracking Laguna Beach real estate. The average of the last 5 September 1<sup>st</sup> prints is 257 listings. Three things. There were 56 closings in Laguna in There are 56 deals August. currently in escrow. Active inventory is cyclical. It always declines from September 1<sup>st</sup> to January 1<sup>st</sup>. In the last 5 years the average decline was 82 active listings. Charts page 6.