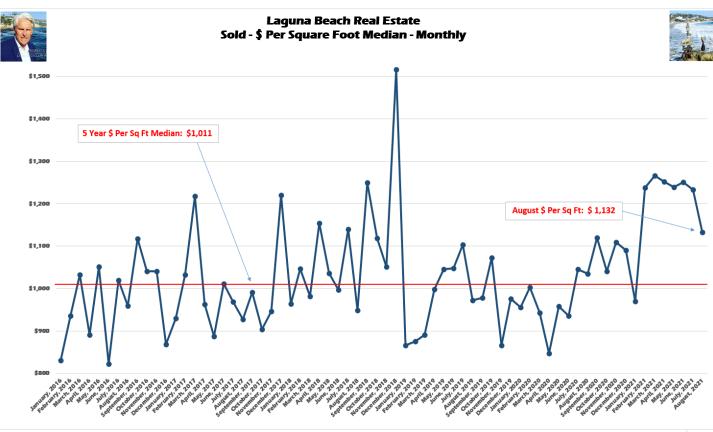

Laguna Beach **Real Estate Magazine** 

August 2021 | [Edition #74]

SOLD MEDIAN \$2,592,000 + 92,000 | \$ PER SQ FT \$1,132 - 101 | SUPPLY 1.9 MONTHS - .2 | 30-YEAR JUMBO 2.75% - NC

## Laguna to Rally Thru 2022 This Issue:

Market up \$1.1M Since Shutdown | Listing Crisis Looms

he sold median was up \$92,000 while the \$ per square foot fell \$101 in August. The supply of homes remained tight at just under 2 months. The supply of homes below \$1,500,000 imploded to under a quarter of one month. Charts pages 5, 6, and 9.