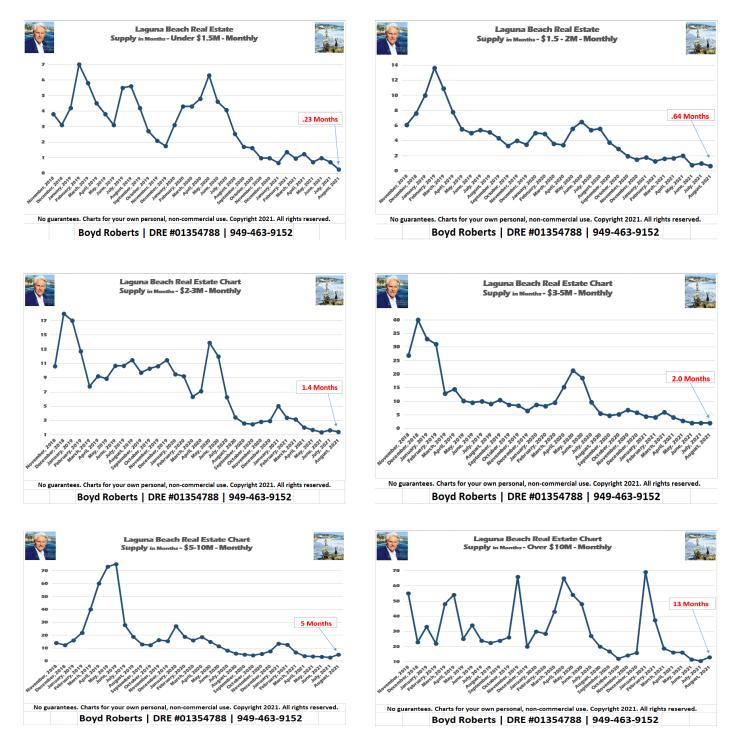

## Laguna to Rally Thru 2022 This Issue:

Market up \$1.1M Since Shutdown | Listing Crisis Looms

he sold median was up \$92,000 while the \$ per square foot fell \$101 in August. The supply of homes remained tight at just under 2 months. The supply of homes below \$1,500,000 imploded to under a quarter of one month. Charts pages 5, 6, and 9.

Listing Crisis. As of September 1<sup>st</sup>, the number of active listings came in at just 111 – the lowest print in mv 5+ vears tracking Laguna Beach real estate. The average of the last 5 September 1<sup>st</sup> prints is 257 listings. Three things. There were 56 closings in Laguna in There are 56 deals August. currently in escrow. Active inventory is cyclical. It always declines from September 1<sup>st</sup> to January 1<sup>st</sup>. In the last 5 years the average decline was 82 active listings. Charts page 6.