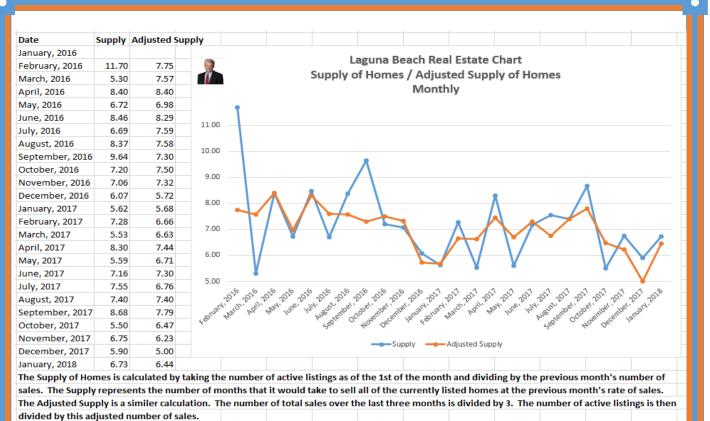

# Laguna Beach Real Estate

**January Sales Report** 

# January 2018 Sales Report

## ACTIVES (As of February 1, 2018)

| Median Price<br>Total<br>Median DOM<br>Median Price per Severe Feet           | <mark>\$ 2,949,000</mark><br>202 Listings<br>104 Days<br>\$ 1 252 |
|-------------------------------------------------------------------------------|-------------------------------------------------------------------|
| Median Price per Square Foot                                                  | \$ 1,253                                                          |
| PENDINGS/Under Contract (P/U) (As of February 1, 2018)                        |                                                                   |
| Median Price                                                                  | <mark>\$ 2,095,000</mark>                                         |
| Total                                                                         | 33 Listings                                                       |
| Median DOM                                                                    | 84 Days                                                           |
| Median Price per Square Foot                                                  | \$ 1,123                                                          |
| SOLDs (January 2018)                                                          |                                                                   |
| Median Price                                                                  | <mark>\$ 1,875,000</mark>                                         |
| Total # of Closings                                                           | 30 Closings                                                       |
| Total # of Closings Requiring a Price Reduction                               | 24 Closings                                                       |
| % of Closings at a Reduced Price                                              | 80 %                                                              |
| Average Price Reduction                                                       | \$ 225,083                                                        |
| Average Price Reduction as a %                                                | 7%                                                                |
| Median Days On Market (DOM)                                                   | <mark>64 Days</mark>                                              |
| Median Price per Square Foot                                                  | <mark>\$ 964</mark>                                               |
| Total Supply of Actives at this Rate of Sales                                 | 6.73 Months                                                       |
| Difference Between Active Median Price and P/U Median Price                   | + \$ \$54,000                                                     |
| Difference Between Active Median Price and Sold Median Price                  | + \$ 1,074,000                                                    |
| Difference Between P/U Median Price and Sold Median Price                     | +\$ 220,000                                                       |
| Most Recent 3 Full Calendar Months: (11/1/2017 - 1/31/2018)                   |                                                                   |
| Median Price                                                                  | \$ 1,835,000                                                      |
| Total # of Closings                                                           | 94 Closings                                                       |
| Total # of Closings Requiring a Price Reduction                               | 77 Closings                                                       |
| Median Days on Market (DOM)                                                   | 59 Days                                                           |
| Median Price per Square Foot                                                  | \$ 1000                                                           |
| Total Supply of Actives at this Rate of Sales                                 | 6.44 Months                                                       |
| Most Recent 6 Full Calendar Months (8/1/2017 – 1/31/2018): \$1,800,000 Median | 201 Sales                                                         |
| Most Recent 12 Full Calendar Months (2/1/2018 – 1/31/2018) \$1,815,000 Median | 431 Sales                                                         |
|                                                                               |                                                                   |