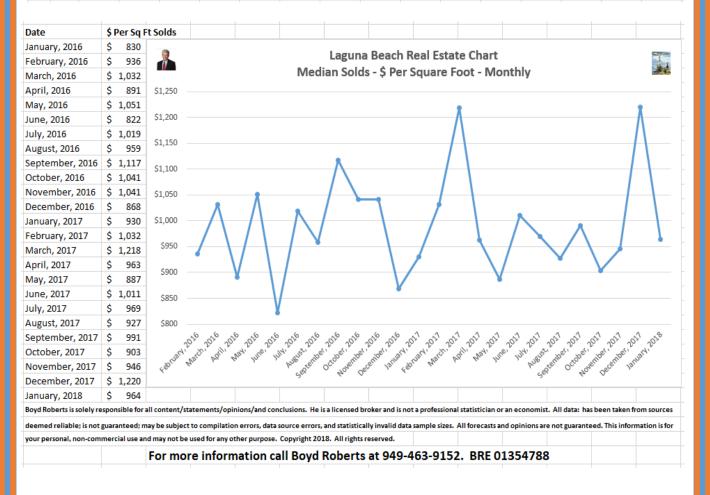

### <u>My Take</u>

Median sold prices up \$40,000 in January to \$1,875,000, is only part of the story. The average price was reduced 7%. Median dollars per square foot imploded by just over \$250. Median days on market was up 22 days. And current sellers – as of February 1st – want over a million dollars more for their homes than January buyers were willing to pay.

## ACTIVES (As of February 1, 2018)

| Median Price<br>Total<br>Median DOM<br>Median Price per Severe Feet           | <mark>\$ 2,949,000</mark><br>202 Listings<br>104 Days<br>\$ 1 252 |
|-------------------------------------------------------------------------------|-------------------------------------------------------------------|
| Median Price per Square Foot                                                  | \$ 1,253                                                          |
| PENDINGS/Under Contract (P/U) (As of February 1, 2018)                        |                                                                   |
| Median Price                                                                  | <mark>\$ 2,095,000</mark>                                         |
| Total                                                                         | 33 Listings                                                       |
| Median DOM                                                                    | 84 Days                                                           |
| Median Price per Square Foot                                                  | \$ 1,123                                                          |
| SOLDs (January 2018)                                                          |                                                                   |
| Median Price                                                                  | <mark>\$ 1,875,000</mark>                                         |
| Total # of Closings                                                           | 30 Closings                                                       |
| Total # of Closings Requiring a Price Reduction                               | 24 Closings                                                       |
| % of Closings at a Reduced Price                                              | 80 %                                                              |
| Average Price Reduction                                                       | \$ 225,083                                                        |
| Average Price Reduction as a %                                                | 7%                                                                |
| Median Days On Market (DOM)                                                   | <mark>64 Days</mark>                                              |
| Median Price per Square Foot                                                  | <mark>\$ 964</mark>                                               |
| Total Supply of Actives at this Rate of Sales                                 | 6.73 Months                                                       |
| Difference Between Active Median Price and P/U Median Price                   | + \$ \$54,000                                                     |
| Difference Between Active Median Price and Sold Median Price                  | + \$ 1,074,000                                                    |
| Difference Between P/U Median Price and Sold Median Price                     | +\$ 220,000                                                       |
| Most Recent 3 Full Calendar Months: (11/1/2017 - 1/31/2018)                   |                                                                   |
| Median Price                                                                  | \$ 1,835,000                                                      |
| Total # of Closings                                                           | 94 Closings                                                       |
| Total # of Closings Requiring a Price Reduction                               | 77 Closings                                                       |
| Median Days on Market (DOM)                                                   | 59 Days                                                           |
| Median Price per Square Foot                                                  | \$ 1000                                                           |
| Total Supply of Actives at this Rate of Sales                                 | 6.44 Months                                                       |
| Most Recent 6 Full Calendar Months (8/1/2017 – 1/31/2018): \$1,800,000 Median | 201 Sales                                                         |
| Most Recent 12 Full Calendar Months (2/1/2018 – 1/31/2018) \$1,815,000 Median | 431 Sales                                                         |
|                                                                               |                                                                   |