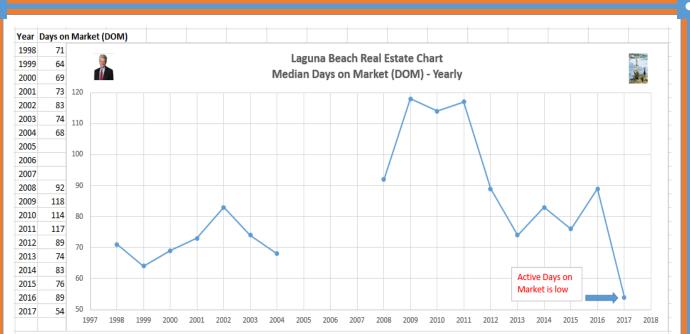

# Laguna Beach Real Estate

**January Sales Report** 

# January 2018 Sales Report

## ACTIVES (As of February 1, 2018)

| Median Price<br>Total<br>Median DOM<br>Median Price per Severe Feet           | <mark>\$ 2,949,000</mark><br>202 Listings<br>104 Days<br>\$ 1 252 |
|-------------------------------------------------------------------------------|-------------------------------------------------------------------|
| Median Price per Square Foot                                                  | \$ 1,253                                                          |
| PENDINGS/Under Contract (P/U) (As of February 1, 2018)                        |                                                                   |
| Median Price                                                                  | <mark>\$ 2,095,000</mark>                                         |
| Total                                                                         | 33 Listings                                                       |
| Median DOM                                                                    | 84 Days                                                           |
| Median Price per Square Foot                                                  | \$ 1,123                                                          |
| SOLDs (January 2018)                                                          |                                                                   |
| Median Price                                                                  | <mark>\$ 1,875,000</mark>                                         |
| Total # of Closings                                                           | 30 Closings                                                       |
| Total # of Closings Requiring a Price Reduction                               | 24 Closings                                                       |
| % of Closings at a Reduced Price                                              | 80 %                                                              |
| Average Price Reduction                                                       | \$ 225,083                                                        |
| Average Price Reduction as a %                                                | 7%                                                                |
| Median Days On Market (DOM)                                                   | <mark>64 Days</mark>                                              |
| Median Price per Square Foot                                                  | <mark>\$ 964</mark>                                               |
| Total Supply of Actives at this Rate of Sales                                 | 6.73 Months                                                       |
| Difference Between Active Median Price and P/U Median Price                   | + \$ \$54,000                                                     |
| Difference Between Active Median Price and Sold Median Price                  | + \$ 1,074,000                                                    |
| Difference Between P/U Median Price and Sold Median Price                     | +\$ 220,000                                                       |
| Most Recent 3 Full Calendar Months: (11/1/2017 - 1/31/2018)                   |                                                                   |
| Median Price                                                                  | \$ 1,835,000                                                      |
| Total # of Closings                                                           | 94 Closings                                                       |
| Total # of Closings Requiring a Price Reduction                               | 77 Closings                                                       |
| Median Days on Market (DOM)                                                   | 59 Days                                                           |
| Median Price per Square Foot                                                  | \$ 1000                                                           |
| Total Supply of Actives at this Rate of Sales                                 | 6.44 Months                                                       |
| Most Recent 6 Full Calendar Months (8/1/2017 – 1/31/2018): \$1,800,000 Median | 201 Sales                                                         |
| Most Recent 12 Full Calendar Months (2/1/2018 – 1/31/2018) \$1,815,000 Median | 431 Sales                                                         |
|                                                                               |                                                                   |