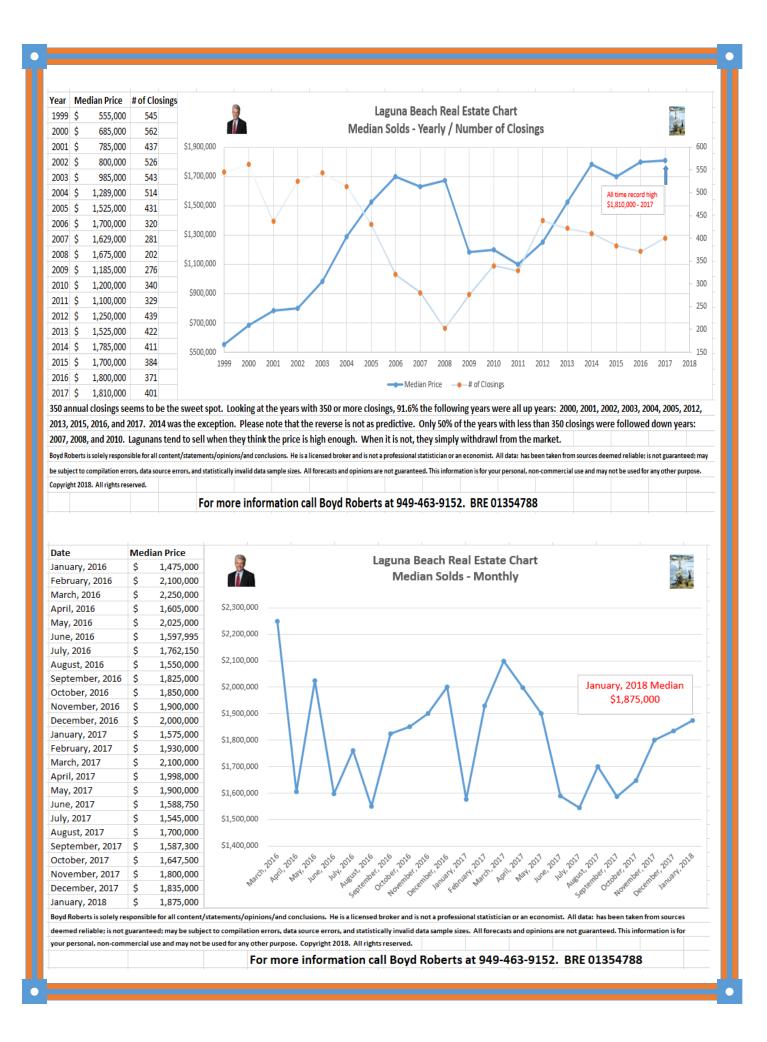

# Laguna Beach Real Estate

**January Sales Report** 

# January 2018 Sales Report

## ACTIVES (As of February 1, 2018)

| Median Price<br>Total<br>Median DOM<br>Median Price per Severe Feet           | <mark>\$ 2,949,000</mark><br>202 Listings<br>104 Days<br>\$ 1 252 |
|-------------------------------------------------------------------------------|-------------------------------------------------------------------|
| Median Price per Square Foot                                                  | \$ 1,253                                                          |
| PENDINGS/Under Contract (P/U) (As of February 1, 2018)                        |                                                                   |
| Median Price                                                                  | <mark>\$ 2,095,000</mark>                                         |
| Total                                                                         | 33 Listings                                                       |
| Median DOM                                                                    | 84 Days                                                           |
| Median Price per Square Foot                                                  | \$ 1,123                                                          |
| SOLDs (January 2018)                                                          |                                                                   |
| Median Price                                                                  | <mark>\$ 1,875,000</mark>                                         |
| Total # of Closings                                                           | 30 Closings                                                       |
| Total # of Closings Requiring a Price Reduction                               | 24 Closings                                                       |
| % of Closings at a Reduced Price                                              | 80 %                                                              |
| Average Price Reduction                                                       | \$ 225,083                                                        |
| Average Price Reduction as a %                                                | 7%                                                                |
| Median Days On Market (DOM)                                                   | <mark>64 Days</mark>                                              |
| Median Price per Square Foot                                                  | <mark>\$ 964</mark>                                               |
| Total Supply of Actives at this Rate of Sales                                 | 6.73 Months                                                       |
| Difference Between Active Median Price and P/U Median Price                   | + \$ \$54,000                                                     |
| Difference Between Active Median Price and Sold Median Price                  | + \$ 1,074,000                                                    |
| Difference Between P/U Median Price and Sold Median Price                     | +\$ 220,000                                                       |
| Most Recent 3 Full Calendar Months: (11/1/2017 - 1/31/2018)                   |                                                                   |
| Median Price                                                                  | \$ 1,835,000                                                      |
| Total # of Closings                                                           | 94 Closings                                                       |
| Total # of Closings Requiring a Price Reduction                               | 77 Closings                                                       |
| Median Days on Market (DOM)                                                   | 59 Days                                                           |
| Median Price per Square Foot                                                  | \$ 1000                                                           |
| Total Supply of Actives at this Rate of Sales                                 | 6.44 Months                                                       |
| Most Recent 6 Full Calendar Months (8/1/2017 – 1/31/2018): \$1,800,000 Median | 201 Sales                                                         |
| Most Recent 12 Full Calendar Months (2/1/2018 – 1/31/2018) \$1,815,000 Median | 431 Sales                                                         |
|                                                                               |                                                                   |

| Date                  | Active Median     | Pending/UC N   | Sold Median       | Laguna Beach Real Estate Chart                                                                                                                                                                                                                                                                                                                                                                                                                                                                                                                                                                                                                                                                                                                                                                                                                                                                                                                                                                                                                                                                                                                                                                                                                                                                                                                                                                                                                                                                                                                                                                                                                                                                                                                                                                                                                                                                                                                                                                                                                                                                                                |
|-----------------------|-------------------|----------------|-------------------|-------------------------------------------------------------------------------------------------------------------------------------------------------------------------------------------------------------------------------------------------------------------------------------------------------------------------------------------------------------------------------------------------------------------------------------------------------------------------------------------------------------------------------------------------------------------------------------------------------------------------------------------------------------------------------------------------------------------------------------------------------------------------------------------------------------------------------------------------------------------------------------------------------------------------------------------------------------------------------------------------------------------------------------------------------------------------------------------------------------------------------------------------------------------------------------------------------------------------------------------------------------------------------------------------------------------------------------------------------------------------------------------------------------------------------------------------------------------------------------------------------------------------------------------------------------------------------------------------------------------------------------------------------------------------------------------------------------------------------------------------------------------------------------------------------------------------------------------------------------------------------------------------------------------------------------------------------------------------------------------------------------------------------------------------------------------------------------------------------------------------------|
| January, 2016         |                   |                | \$ 1,475,000      | Adadian Actives (Madian Dandians (Madian Calda                                                                                                                                                                                                                                                                                                                                                                                                                                                                                                                                                                                                                                                                                                                                                                                                                                                                                                                                                                                                                                                                                                                                                                                                                                                                                                                                                                                                                                                                                                                                                                                                                                                                                                                                                                                                                                                                                                                                                                                                                                                                                |
| February, 2016        | \$ 2,690,000      | \$ 1,845,000   | \$ 2,100,000      | Median Actives / Median Pendings / Median Solds                                                                                                                                                                                                                                                                                                                                                                                                                                                                                                                                                                                                                                                                                                                                                                                                                                                                                                                                                                                                                                                                                                                                                                                                                                                                                                                                                                                                                                                                                                                                                                                                                                                                                                                                                                                                                                                                                                                                                                                                                                                                               |
| March, 2016           | \$ 2,695,000      | \$ 1,845,000   | \$ 2,250,000      | Monthly                                                                                                                                                                                                                                                                                                                                                                                                                                                                                                                                                                                                                                                                                                                                                                                                                                                                                                                                                                                                                                                                                                                                                                                                                                                                                                                                                                                                                                                                                                                                                                                                                                                                                                                                                                                                                                                                                                                                                                                                                                                                                                                       |
| April, 2016           | \$ 2,595,000      | \$ 1,995,000   | \$ 1,605,000      | \$3,200,000                                                                                                                                                                                                                                                                                                                                                                                                                                                                                                                                                                                                                                                                                                                                                                                                                                                                                                                                                                                                                                                                                                                                                                                                                                                                                                                                                                                                                                                                                                                                                                                                                                                                                                                                                                                                                                                                                                                                                                                                                                                                                                                   |
| May, 2016             | \$ 2,695,000      | \$ 1,740,000   | \$ 2,025,000      |                                                                                                                                                                                                                                                                                                                                                                                                                                                                                                                                                                                                                                                                                                                                                                                                                                                                                                                                                                                                                                                                                                                                                                                                                                                                                                                                                                                                                                                                                                                                                                                                                                                                                                                                                                                                                                                                                                                                                                                                                                                                                                                               |
| June, 2016            | \$ 2,795,000      | \$ 1,740,000   | \$ 1,597,995      | \$3,000,000                                                                                                                                                                                                                                                                                                                                                                                                                                                                                                                                                                                                                                                                                                                                                                                                                                                                                                                                                                                                                                                                                                                                                                                                                                                                                                                                                                                                                                                                                                                                                                                                                                                                                                                                                                                                                                                                                                                                                                                                                                                                                                                   |
| July, 2016            | \$ 2,750,000      | \$ 1,895,000   | \$ 1,762,150      | \$2,800,000                                                                                                                                                                                                                                                                                                                                                                                                                                                                                                                                                                                                                                                                                                                                                                                                                                                                                                                                                                                                                                                                                                                                                                                                                                                                                                                                                                                                                                                                                                                                                                                                                                                                                                                                                                                                                                                                                                                                                                                                                                                                                                                   |
| August, 2016          | \$ 2,650,000      | \$ 1,939,900   | \$ 1,550,000      | 52,800,000                                                                                                                                                                                                                                                                                                                                                                                                                                                                                                                                                                                                                                                                                                                                                                                                                                                                                                                                                                                                                                                                                                                                                                                                                                                                                                                                                                                                                                                                                                                                                                                                                                                                                                                                                                                                                                                                                                                                                                                                                                                                                                                    |
| September, 2016       | \$ 2,750,000      | \$ 2,189,000   | \$ 1,825,000      | \$2,600,000 As of 2/1/2018 sellers                                                                                                                                                                                                                                                                                                                                                                                                                                                                                                                                                                                                                                                                                                                                                                                                                                                                                                                                                                                                                                                                                                                                                                                                                                                                                                                                                                                                                                                                                                                                                                                                                                                                                                                                                                                                                                                                                                                                                                                                                                                                                            |
| October, 2016         | \$ 2,895,000      | \$ 2,150,000   | \$ 1,850,000      | wanted \$1,074,000 more                                                                                                                                                                                                                                                                                                                                                                                                                                                                                                                                                                                                                                                                                                                                                                                                                                                                                                                                                                                                                                                                                                                                                                                                                                                                                                                                                                                                                                                                                                                                                                                                                                                                                                                                                                                                                                                                                                                                                                                                                                                                                                       |
| November, 2016        | \$ 2,895,000      | \$ 1,675,000   | \$ 1,900,000      | \$2,400,000 than January buyers were                                                                                                                                                                                                                                                                                                                                                                                                                                                                                                                                                                                                                                                                                                                                                                                                                                                                                                                                                                                                                                                                                                                                                                                                                                                                                                                                                                                                                                                                                                                                                                                                                                                                                                                                                                                                                                                                                                                                                                                                                                                                                          |
| December, 2016        | \$ 2,895,000      | \$ 1,599,000   | \$ 2,000,000      | willing to pay.                                                                                                                                                                                                                                                                                                                                                                                                                                                                                                                                                                                                                                                                                                                                                                                                                                                                                                                                                                                                                                                                                                                                                                                                                                                                                                                                                                                                                                                                                                                                                                                                                                                                                                                                                                                                                                                                                                                                                                                                                                                                                                               |
| January, 2017         | \$ 2,895,000      | \$ 1,995,000   | \$ 1,575,000      | \$2,200,000                                                                                                                                                                                                                                                                                                                                                                                                                                                                                                                                                                                                                                                                                                                                                                                                                                                                                                                                                                                                                                                                                                                                                                                                                                                                                                                                                                                                                                                                                                                                                                                                                                                                                                                                                                                                                                                                                                                                                                                                                                                                                                                   |
| February, 2017        | \$ 2,795,000      | \$ 1,899,000   | \$ 1,930,000      | \$2,000,000                                                                                                                                                                                                                                                                                                                                                                                                                                                                                                                                                                                                                                                                                                                                                                                                                                                                                                                                                                                                                                                                                                                                                                                                                                                                                                                                                                                                                                                                                                                                                                                                                                                                                                                                                                                                                                                                                                                                                                                                                                                                                                                   |
| March, 2017           | \$ 2,699,000      | \$ 1,899,000   | \$ 2,100,000      |                                                                                                                                                                                                                                                                                                                                                                                                                                                                                                                                                                                                                                                                                                                                                                                                                                                                                                                                                                                                                                                                                                                                                                                                                                                                                                                                                                                                                                                                                                                                                                                                                                                                                                                                                                                                                                                                                                                                                                                                                                                                                                                               |
| April, 2017           | \$ 2,695,000      | \$ 1,849,000   | \$ 1,998,000      | \$1,800,000                                                                                                                                                                                                                                                                                                                                                                                                                                                                                                                                                                                                                                                                                                                                                                                                                                                                                                                                                                                                                                                                                                                                                                                                                                                                                                                                                                                                                                                                                                                                                                                                                                                                                                                                                                                                                                                                                                                                                                                                                                                                                                                   |
| May, 2017             | \$ 2,900,000      | \$ 1,595,000   | \$ 1,900,000      |                                                                                                                                                                                                                                                                                                                                                                                                                                                                                                                                                                                                                                                                                                                                                                                                                                                                                                                                                                                                                                                                                                                                                                                                                                                                                                                                                                                                                                                                                                                                                                                                                                                                                                                                                                                                                                                                                                                                                                                                                                                                                                                               |
| June, 2017            | \$ 2,899,000      | \$ 1,595,000   | \$ 1,588,750      | \$1,600,000 S1,600,000                                                                                                                                                                                                                                                                                                                                                                                                                                                                                                                                                                                                                                                                                                                                                                                                                                                                                                                                                                                                                                                                                                                                                                                                                                                                                                                                                                                                                                                                                                                                                                                                                                                                                                                                                                                                                                                                                                                                                                                                                                                                                                        |
| July, 2017            | \$ 2,975,000      | \$ 1,825,000   | \$ 1,545,000      | \$1,400,000                                                                                                                                                                                                                                                                                                                                                                                                                                                                                                                                                                                                                                                                                                                                                                                                                                                                                                                                                                                                                                                                                                                                                                                                                                                                                                                                                                                                                                                                                                                                                                                                                                                                                                                                                                                                                                                                                                                                                                                                                                                                                                                   |
| August, 2017          | \$ 2,975,000      | \$ 1,815,000   | \$ 1,700,000      |                                                                                                                                                                                                                                                                                                                                                                                                                                                                                                                                                                                                                                                                                                                                                                                                                                                                                                                                                                                                                                                                                                                                                                                                                                                                                                                                                                                                                                                                                                                                                                                                                                                                                                                                                                                                                                                                                                                                                                                                                                                                                                                               |
| September, 2017       | \$ 2,995,000      | \$ 1,895,000   | \$ 1,587,300      | 8 20, 120, 120, 120, 120, 120, 120, 120,                                                                                                                                                                                                                                                                                                                                                                                                                                                                                                                                                                                                                                                                                                                                                                                                                                                                                                                                                                                                                                                                                                                                                                                                                                                                                                                                                                                                                                                                                                                                                                                                                                                                                                                                                                                                                                                                                                                                                                                                                                                                                      |
| October, 2017         | \$ 2,995,000      | \$ 1,895,000   | \$ 1,647,500      | where the total and the total and the total and the total and total and the total and total and the total and the total and the total and the total and total |
| November, 2017        | \$ 2,949,000      | \$ 1,699,900   | \$ 1,800,000      | she has been a ten stand been at                                                                                                                                                                                                                                                                                                                                                                                                                                                                                                                                                                                                                                                                                                                                                                                                                                                                                                                                                                                                                                                                                                                                                                                                                                                                                                                                                                                                                                                                                                                                                                                                                                                                                                                                                                                                                                                                                                                                                                                                                                                                                              |
| December, 2017        | \$ 2,990,000      | \$ 2,095,000   | \$ 1,835,000      |                                                                                                                                                                                                                                                                                                                                                                                                                                                                                                                                                                                                                                                                                                                                                                                                                                                                                                                                                                                                                                                                                                                                                                                                                                                                                                                                                                                                                                                                                                                                                                                                                                                                                                                                                                                                                                                                                                                                                                                                                                                                                                                               |
| January, 2018         | \$ 2,949,000      | \$ 2,095,000   | \$ 1,875,000      |                                                                                                                                                                                                                                                                                                                                                                                                                                                                                                                                                                                                                                                                                                                                                                                                                                                                                                                                                                                                                                                                                                                                                                                                                                                                                                                                                                                                                                                                                                                                                                                                                                                                                                                                                                                                                                                                                                                                                                                                                                                                                                                               |
| This chart illustrate | es the divide bet | ween what sell | ers want for thei | r homes and what buyers will pay. The red line is the median price of all actively listed homes as of the first of the                                                                                                                                                                                                                                                                                                                                                                                                                                                                                                                                                                                                                                                                                                                                                                                                                                                                                                                                                                                                                                                                                                                                                                                                                                                                                                                                                                                                                                                                                                                                                                                                                                                                                                                                                                                                                                                                                                                                                                                                        |

month. The blue line is the median sold price for the most series want on their nomes and what buyers win pay. The red mile is the median price of an actively instead nomes as of the inst of the month. In this broker's opinion this phenomenon does not mean that Laguna is overpriced. It simply means that buyers are buying the lower priced homes. In the context of historic price moves, this broker thinks it is bullish when a market goes to all time highs with buyers, buying the lower priced homes. Boyd Roberts is solely responsible for all content/statements/opinions/and conclusions. He is a licensed broker and is not a professional statistician or an economist. All data: has been taken from sources deemed reliable; is not guaranteed; may be

subject to compilation errors, data source errors, and statistically invalid data sample sizes. All forecasts and opinions are not guaranteed. This information is for your personal, non-commercial use and may not be used for any other purpose.

Copyright 2018. All rights reserved.

#### For more information call Boyd Roberts at 949-463-9152. BRE 01354788

| Month                        | Per | nding Median | Sold Median  | Pending/Solo | l Result | Time to re | esult                  |                                                                                                                           |
|------------------------------|-----|--------------|--------------|--------------|----------|------------|------------------------|---------------------------------------------------------------------------------------------------------------------------|
| January, 2016                |     |              | \$ 1,475,000 |              |          |            |                        |                                                                                                                           |
| 1 February, 2016             | Ś   | 1,845,000    | \$ 2,100,000 | \$ (255,000  | ) -23%   | 2 Months   |                        | Laguna Beach Real Estate Chart Taguna Beach Real Estate Chart Median Solds - Monthly / Short Term Price Indicator Signals |
| 2 March, 2016                | Ś   | 1,845,000    | \$ 2,250,000 | \$ (405,000  | ) -28%   | 1 Month    |                        | Median Solds - Monthly / Short Term Price Indicator Signals 🍡 🌌                                                           |
| 3 April, 2016                | \$  | 1,995,000    | \$ 1,605,000 | \$ 390,000   | 26%      | 1 Month    | \$2,300,000            |                                                                                                                           |
| 4 May, 2016                  | \$  | 1,740,000    | \$ 2,025,000 | \$ (285,000  | ) -21%   | 1 Month    |                        |                                                                                                                           |
| June, 2016                   | \$  | 1,740,000    | \$ 1,597,995 | \$ 142,005   |          |            | \$2,200,000            |                                                                                                                           |
| July, 2016                   | \$  | 1,895,000    | \$ 1,762,150 | \$ 132,850   |          |            |                        |                                                                                                                           |
| 5 August, 2016               | \$  | 1,939,900    | \$ 1,550,000 | \$ 389,900   | 17%      | 1 Month    | \$2,100,000            |                                                                                                                           |
| 6 September, 2016            | \$  | 2,189,000    | \$ 1,825,000 | \$ 364,000   | 1%       | 1 Month    |                        |                                                                                                                           |
| 7 October, 2016              | \$  | 2,150,000    | \$ 1,850,000 | \$ 300,000   | 2%       | 1 Month    | \$2,000,000            |                                                                                                                           |
| November, 2016               | \$  | 1,675,000    | \$ 1,900,000 | \$ (225,000  | )        |            |                        |                                                                                                                           |
| 8 December, 2016             | \$  | 1,599,000    | \$ 2,000,000 | \$ (401,000  | ) -21%   | 1 Month    | \$1,900,000            |                                                                                                                           |
| 9 <mark>January, 2017</mark> | \$  | 1,995,000    | \$ 1,575,000 | \$ 420,000   | 22%      | 1 Month    |                        |                                                                                                                           |
| February, 2017               | \$  | 1,899,000    | \$ 1,930,000 | \$ (31,000   | )        |            | \$1,800,000            |                                                                                                                           |
| March, 2017                  | \$  | 1,899,000    | \$ 2,100,000 | \$ (201,000  | )        |            |                        |                                                                                                                           |
| April, 2017                  | \$  | 1,849,000    | \$ 1,998,000 | \$ (149,000  | )        |            | \$1,700,000            |                                                                                                                           |
| 10 May, 2017                 | \$  | 1,595,000    | \$ 1,900,000 | \$ (305,000  | ) -16%   | 1 Month    | V                      |                                                                                                                           |
| June, 2017                   | \$  | 1,595,000    | \$ 1,588,750 | \$ 6,250     |          |            | \$1,600,000            |                                                                                                                           |
| July, 2017                   | \$  | 1,825,000    | \$ 1,545,000 | \$ 236,250   |          |            | . 1                    |                                                                                                                           |
| August, 2017                 | \$  | 1,815,000    | \$ 1,700,000 | \$ 115,000   |          |            | \$1,500,000            |                                                                                                                           |
| 11 September, 2017           | \$  | 1,895,000    | \$ 1,587,300 | \$ 307,000   | 3%       | 1 Month    |                        |                                                                                                                           |
| October, 2017                | \$  | 1,895,000    | \$ 1,647,500 | \$ 247,500   |          |            | \$1,400,000            |                                                                                                                           |
| November, 2017               | \$  | 1,699,900    | \$ 1,800,000 | \$ (100,100  | )        |            | 010 0010               | at a                                                                                  |
| 12 December, 2017            | \$  | 2,095,000    | \$ 1,835,000 | \$ 260,000   | 2%       | 1 Month    | watch, 2016 April 2016 | 100 100 100 100 100 100 100 100 100 100                                                                                   |
| January, 2018                | \$  | 2,095,000    | \$ 1,875,000 | \$ 220,000   |          |            | the h. h               | " has seen our roter week have been in the seen in the seen of the seen roter our seen in                                 |
|                              |     |              |              |              |          |            |                        | 9° 7 V 98° 14 V                                                                                                           |
|                              |     |              |              |              |          |            |                        |                                                                                                                           |