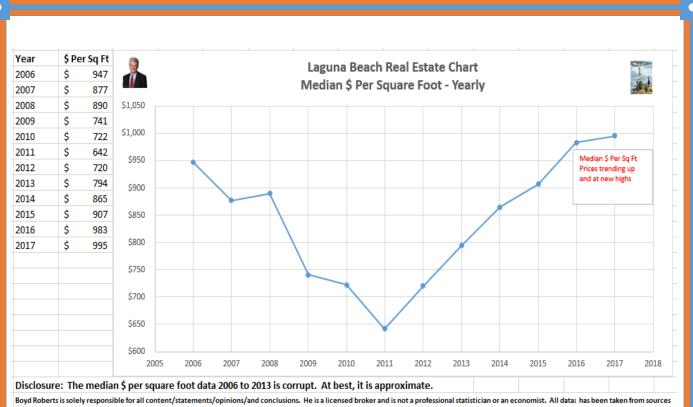

### <u>My Take</u>

Median sold prices up \$40,000 in January to \$1,875,000, is only part of the story. The average price was reduced 7%. Median dollars per square foot imploded by just over \$250. Median days on market was up 22 days. And current sellers – as of February 1st – want over a million dollars more for their homes than January buyers were willing to pay.